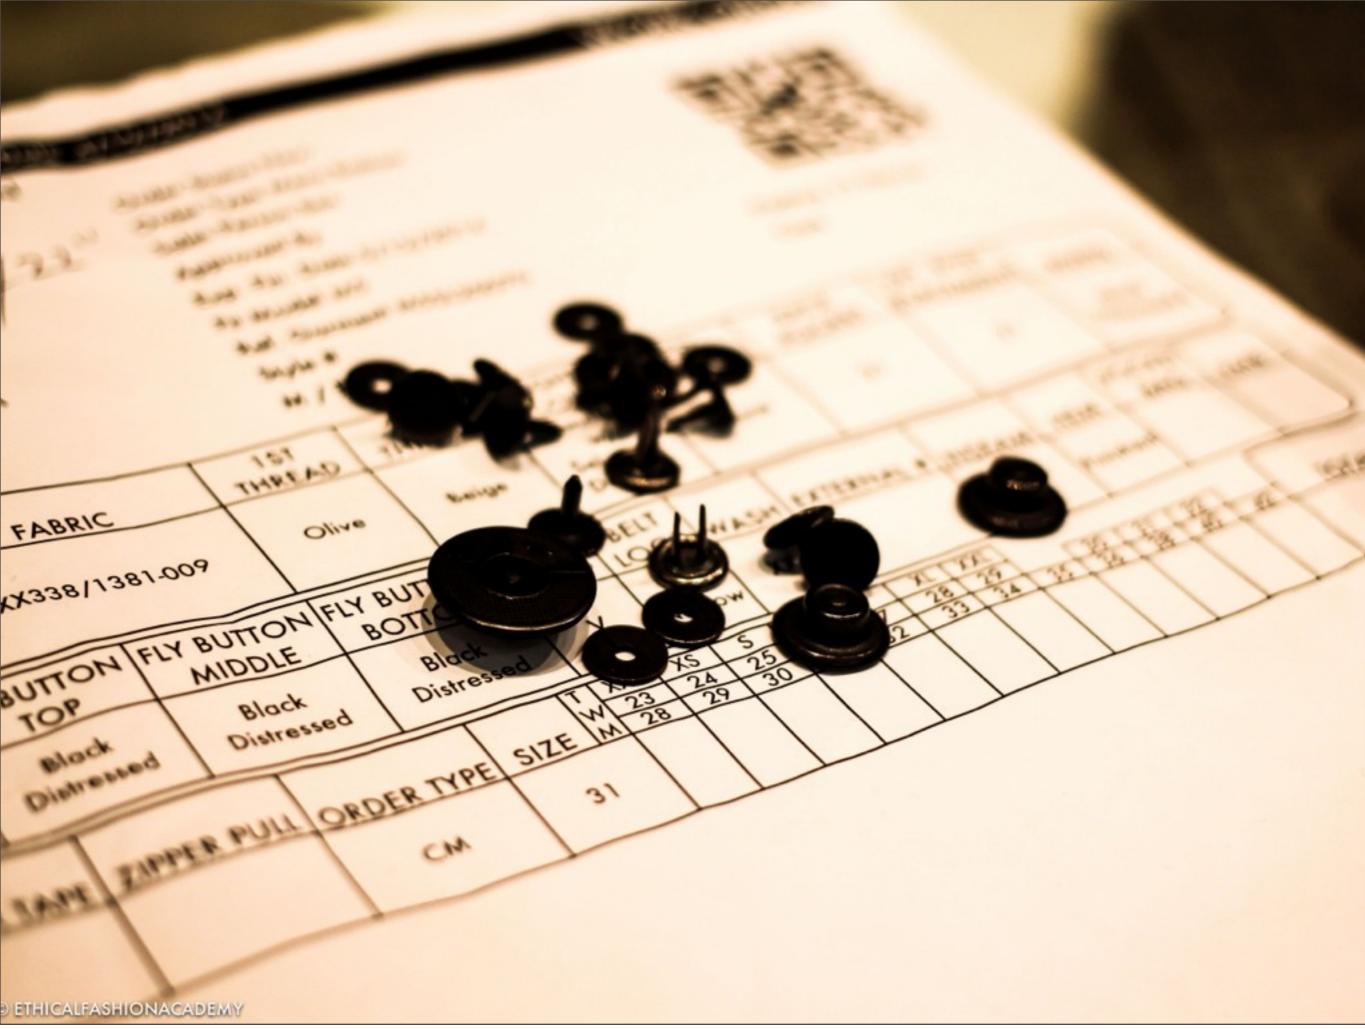

6) IS IT MADE FROM RENEWABLE MATERIAL?

PREFERABLY, THE MATERIAL SHOULD BE MADE FROM NATURAL FIBERS THAT HAVE BEEN PRODUCED UNDER SUSTAINABLE CONDITIONS, E.G.

ORGANIC COTTON, - HEMP, - LINEN, OR - WOOL, OR CELLULOSE BASED MATERIAL SUCH AS TENCEL...

#### 7) IS IT SUSTAINABLY(ETHICALLY) PRODUCED? HAS IT BEEN MADE UNDER ENVIRONMENTALLY FRIENDLY AND SOCIO-ECONOMICALLY FAIR CONDITIONS?

7-QUESTIONS BY ANNA BRISMAR, GREEN STRATEGY HTTP://WWW.GREENSTRATEGY.SE/EN/