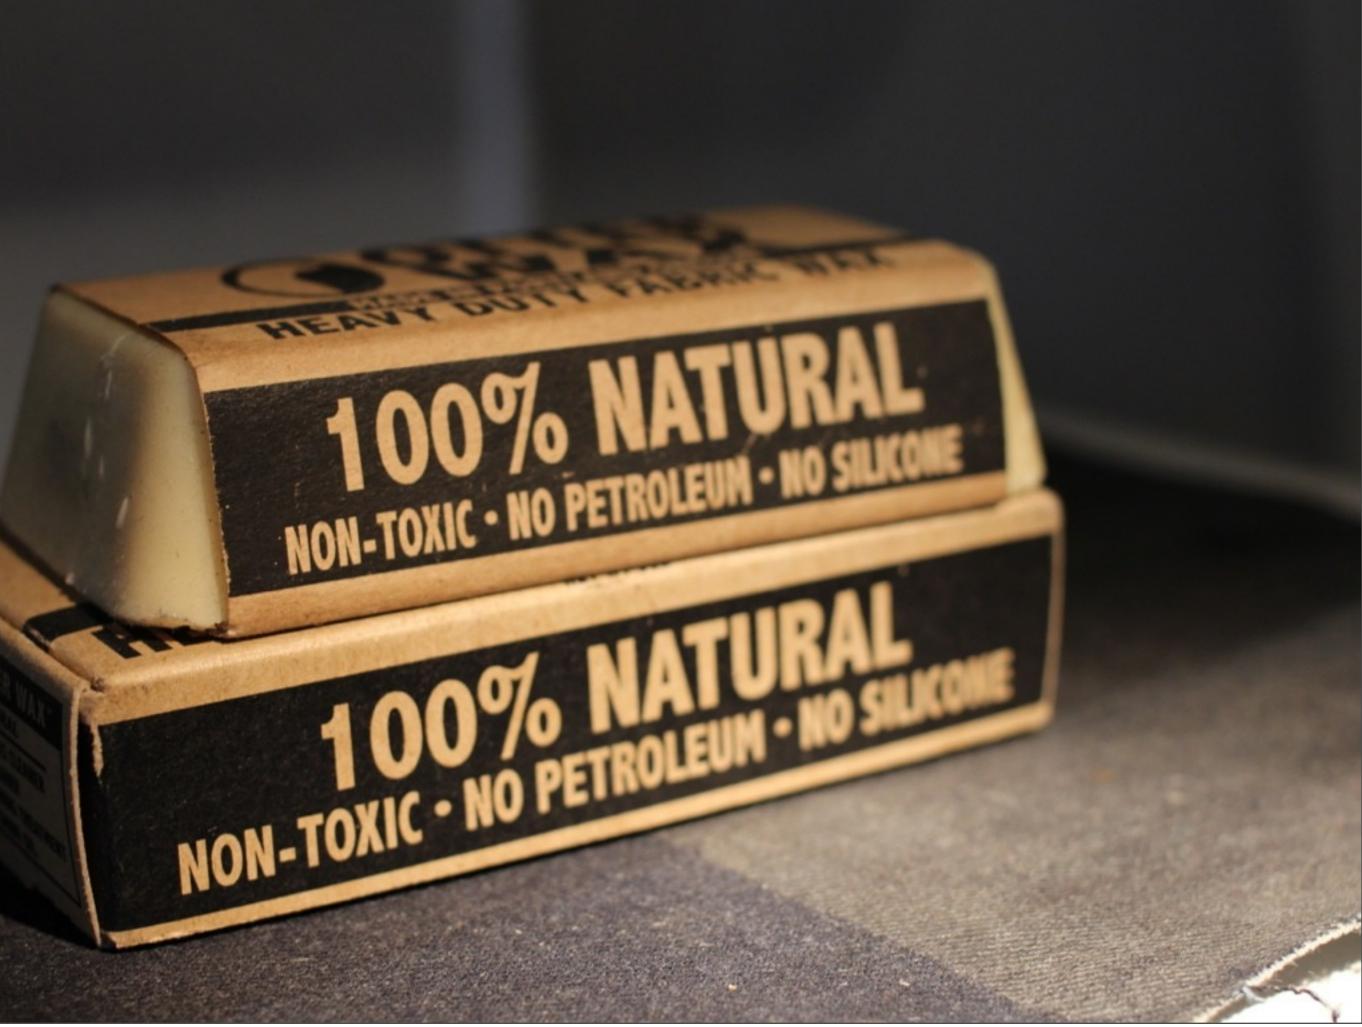

6) IS IT MADE FROM RENEWABLE MATERIAL?

PREFERABLY, THE MATERIAL SHOULD BE MADE FROM NATURAL FIBERS THAT HAVE BEEN PRODUCED UNDER SUSTAINABLE CONDITIONS, E.G.

ORGANIC COTTON, - HEMP, - LINEN, OR - WOOL, OR CELLULOSE BASED MATERIAL SUCH AS TENCEL...

#### 7) IS IT SUSTAINABLY(ETHICALLY) PRODUCED? HAS IT BEEN MADE UNDER ENVIRONMENTALLY FRIENDLY AND SOCIO-ECONOMICALLY FAIR CONDITIONS?

7-QUESTIONS BY ANNA BRISMAR, GREEN STRATEGY HTTP://WWW.GREENSTRATEGY.SE/EN/